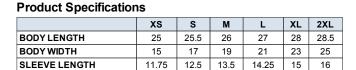

# PRODUCT DETAILS

## **GILDAN**°

### **G47V**

# Gildan Ladies' Performance® V-Neck Tech T-Shirt

### **Features**

- missy contoured silhouette with forward side-seam and shoulder
- 1/2" mitered v-neck colla
- contrast charcoal back neck tape
- double-needle sleeve and bottom hems
- transitioning to a grey tear-away label. Inventory may be mixed.

#### **Fabric**

- 4.7 oz., 100% filament polyester jersey
- AquaFX<sup>™</sup> for wicking properties
- Freshcare<sup>™</sup> for anti-microbial properties

#### Sizes

■ XS - 2XL

#### OIZCO







BACK VIEW

### 10 Available Colors

| Black      | Electric<br>Green | Marbled<br>Charcoal | Marbled Navy   | Marbled<br>Orange   | Marbled<br>Purple   | Marbled<br>Sapphire | Red               | Safety Pink        | White        |
|------------|-------------------|---------------------|----------------|---------------------|---------------------|---------------------|-------------------|--------------------|--------------|
| PMS<br>426 | <b>PMS</b> 361    | PMS<br>coolgrey11   | <b>PMS</b> 539 | <b>PMS</b><br>1645c | <b>PMS</b><br>7680c | <b>PMS</b><br>7691c | <b>PMS</b><br>199 | <b>PMS</b><br>1915 | PMS<br>white |